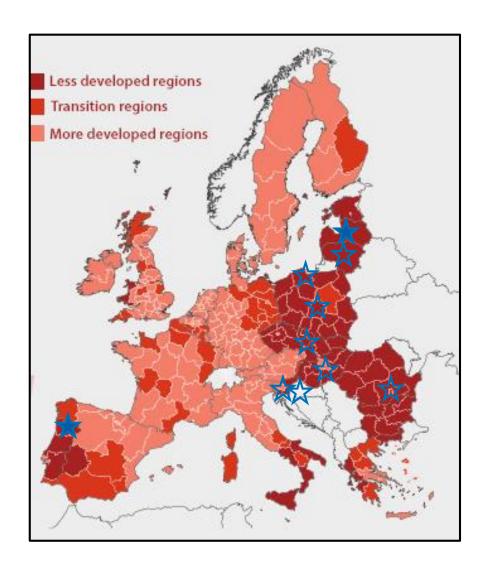

#### Bilateral cooperation with regions

#### 10 potential regions:

- Latvia (lv)
- North Portugal (pt)
- Lithuania (It)
- Pomorskie (pl)
- Łódź (pl)
- Budapest (hu)
- South Moravia (cz)
- Bucharest (ro)
- Croatia (hr)
- Slovenia (sl)