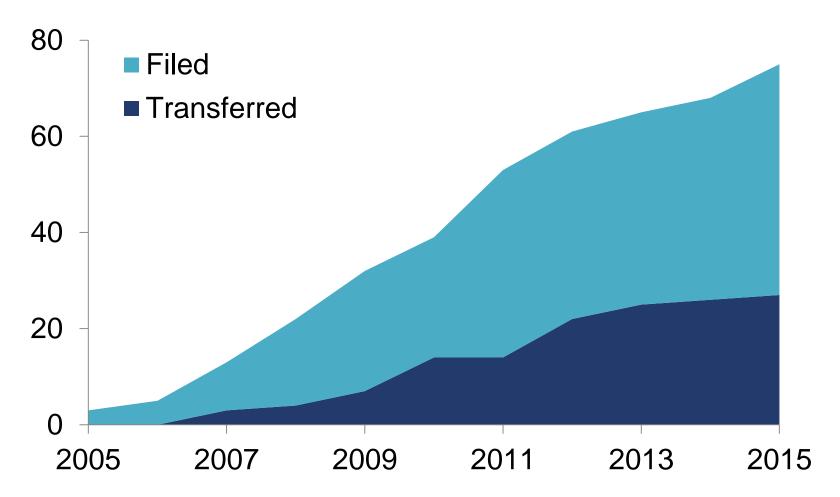

## Validation of research results by participating companies: 36% Patents transferred