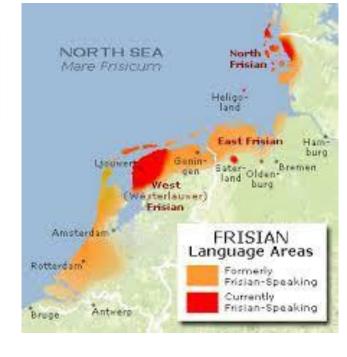

7th Century: North Sea (or the Frisian Sea)

7th Century: North Sea (or the Frisian Sea)

It was the Frisians who reinvented useful money, and taught their ideas to the Franks under Charlemagne.

258 years of academic experience