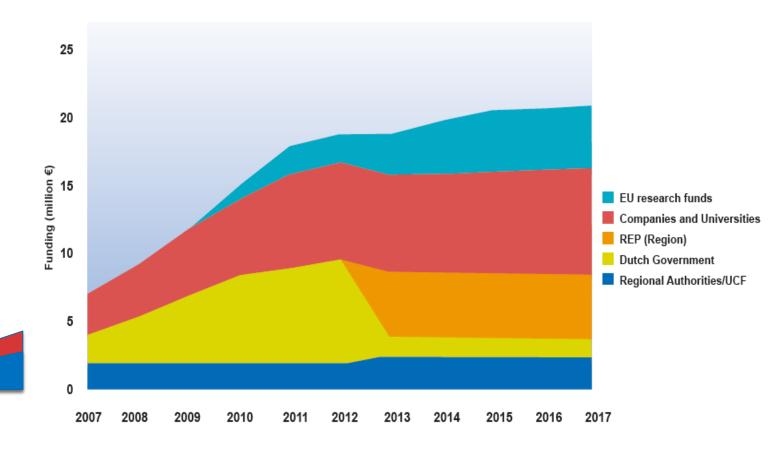

(or the Frisian Sea)







7th Century: North Sea (or the Frisian Sea)





It was the Frisians who reinvented useful money, and taught their ideas to the Franks under Charlemagne.





258 years of academic experience

## University of Franeker or Academy of Friesland (Latin: Academia Franekerensis)





Stop your smart regional specialisation!



University of Franeker or Academy of Friesland (Latin: Academia Franekerensis)
Active 1585 – 1843 (258 years)





# Northern Netherlands RIS3 4 Societal Challenges: Health, Food, Energy and Water





# Friesland: focus on Water Technology and Milk

#### **Water and Milk**











### Wetsus: European Centre of Excellence for Sustainable Water Technology







## Wetsus PPP-model: a decade of growth through synergy in funding (2003-2017)







### Connecting with partners from Europe and beyond





## University participants throughout Europe



#### Company participants from outside EU

**UK**Anglian Water

**HAPPS** 

**Mast Carbon** 

Berson UV

**USA/Canada** 

**General Electric** 

**DOW** 

**DC** Water

Trojan UV

<u>Japan</u>

Fuji

Kurita

Kuraray

Spain

Israel

ICL

Abengoa

**Germany** 

Skion

**Esco Salt** 

**France** 

Veolia Eau

Aqua Nirvana

Laborelec-Engie

**Austria** 

**IPF** 

SNT

**Finland** 

Kemira

**Neste Oil** 

**Denmark** 

Grundfos

**Saudi Arabia** 

Sabic

<u>Ireland</u>

O<sub>2</sub>Environmental

**Norway** 

Yara



## Validation of research results by participating companies: 36% Patents transferred





## Between 2007 and 2015: 25 spin-off companies created

| Wetsus spin-off co