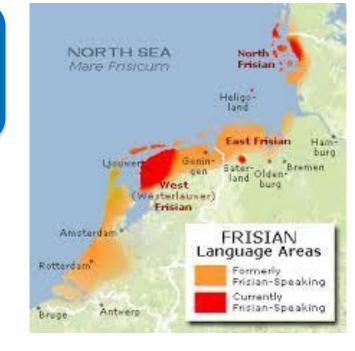

## Introducing the 1st European Centre of Excellence and the ERRIN network

Stairway to Excellence, National Event Slovenia 2016-04-06

Pieter de Jong EU Liaison Officer pieter.dejong@wetsus.eu

7th Century: North Sea (or the Frisian Sea)

7th Century: North Sea (or the Frisian Sea)

7th Century: North Sea (or the Frisian Sea)

It was the Frisians who reinvented useful money, and taught their ideas to the Franks under Charlemagne.

258 years of academic experience