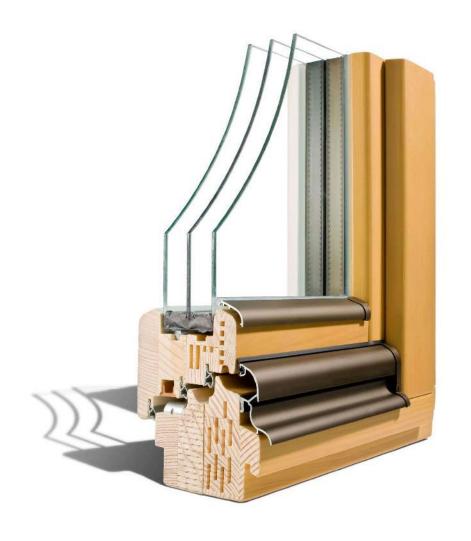

#### **EACH WINDOW IS MADE OF**

- 50 100 elements
- 15 different materials
- over 100 different components in elements

Research organisation, companies

New development

Univerza *v Ljubljani* 

Leibniz Universität Hannover