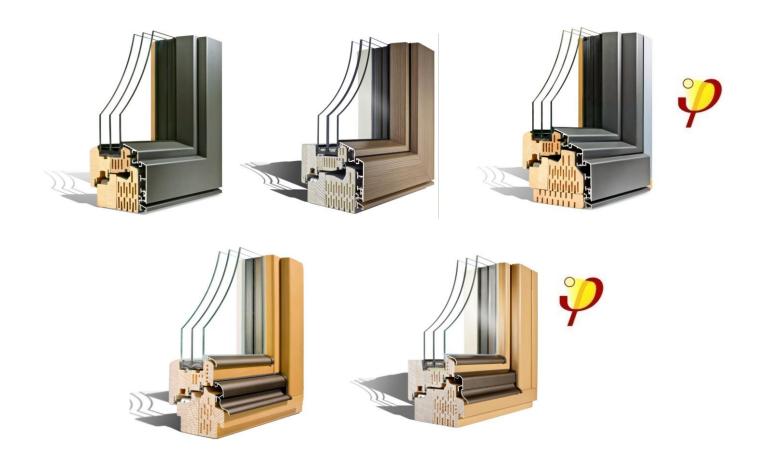

#### **EACH WINDOW IS MADE OF**

- 50 100 elements
- 15 different materials
- over 100 different components in elements

Research organisation, companies

New development

Univerza *v Ljubljani* 

Leibniz Universität Hannover