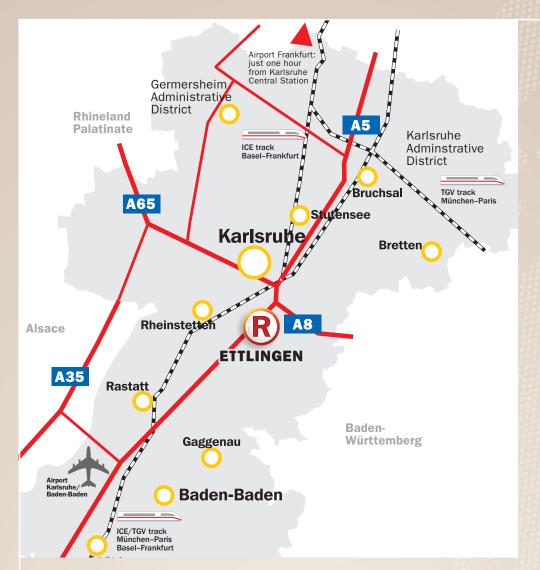

### ... by car:

- » From direction Stuttgart: coming from the A8 heading towards the Karlsruhe interchange take the exit A5 towards Basel.
- » From direction Frankfurt/Basel: on the A5 take the exit Nr. 47 "Ettlingen/Karlsruhe/Rüppurr/Bad Herrenalb".
- » At the traffic light go left, direction Ettlingen. Continue straight ahead and you will arrive in the centre of Ettlingen.

#### ... by rail:

- » It takes 15 minutes to go from the Karlsruhe railway station to Ettlingen with the Albtal-rail S1/S11 (Direction Ettlingen/Bad Herranalb/Ittersbach).
- » Erbprinz stop (for the Hotel Erbprinz, Ettlingen Castle, Castle hall garden)
- Or only 10 minutes by taxi:
   Taxi central Karlsruhe: +49 (0)721 944144
   Taxi Ettlingen: +49 (0)7243 39999

#### ... by plane:

- » Airport Karlsruhe / Baden-Baden: 40km www.baden-airpark.de
- » Airport Stuttgart: 75 km
- » Airport Strasbourg: 80km
- » Airport Frankfurt: 140km (just one hour from the Frankfurt Airport to Karlsruhe Central Station by ICE)