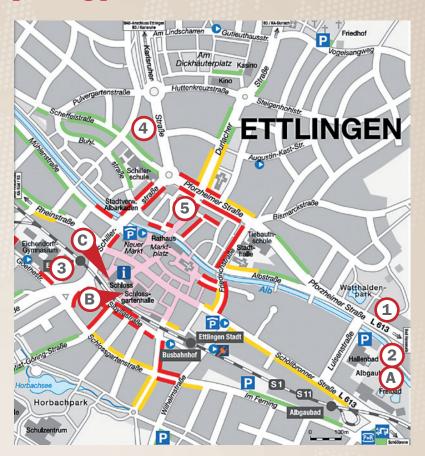

# Event venues and parking possibilities:

## First conference day, 4 July 2016 (A)

Buhlsche Mühle, Pforzheimer Straße 68, 76275 Ettlingen

Parking next to Buhlsche Mühle. If the parking is occupied on the day of the event, you are welcome to park your car free of charge in the car park of the Albgaubad in Luisenstrasse 14, Ettlingen. Please use the 1st and 2nd floor. From the car park, a small footpath leads directly to Buhlsche Mühle.

# Evening Reception, 4 July 2016 (B)

Schlossgartenhalle Ettlingen, Klostergasse 8, 76275 Ettlingen

P Throughout the city you will find plenty of parking possibilities, for example, the car park "Zentrum/Schloss" and in the car park "Stadtbahnhof" (parking fees).

### Second Conference day, 5 July 2016

Schloss Ettlingen, Am Schlossplatz, 76275 Ettlingen

P Throughout the city you will find plenty of parking possibilities, for example, the car park "Zentrum/Schloss" and in the car park "Stadtbahnhof" (parking fees)