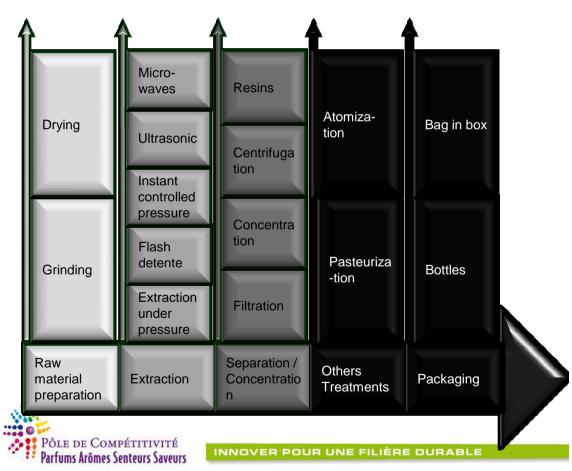

rams**

#### **Safety**

**Experimentation Center on plant** 



ERINI
Analytical chemistry
platform



Natural Extracts

Extraction plant Platform



Intensification processes platform



Health -Well being

Environmental ecotoxicology platform







Public-private partnership



High technologic equipment and skills



Identification & caractherization of natural ingredients



Private and collaborative R&D projects

#### **Eco-Extraction Platform of Valréas**

Clean, innovative, and efficient technologies of plants extraction



## **Eco-Extraction Platform of Valréas**

#### Development:

- •New natural ingredients, food, cosmetic and health products issued from fruits, vegeables and Perfume Aromatic and Medicinal Aromatic Plants,
- New processes based on green-extraction principles





# COLLABORATION FOR THE SUSTAINABLE BIODIVERSITY OF MEDICINAL AND AROMATIC PLANTS

« International innovation on Medicinal and Aromatic Plants » (I2MAP)

12map groups major actors of MAP around innovation

to impulse economic and business development





**Members** 











PARM PÔLE AGROALIMENTAIRE RÉGIONAL MARTINIQUE



























## **Our Partners**