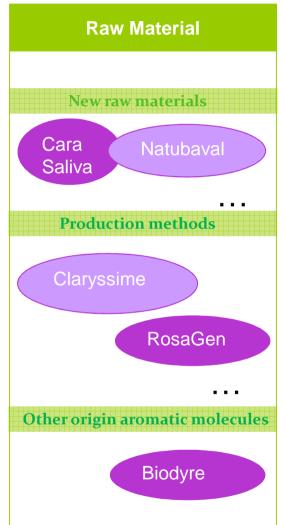

## Themes of innovative projects

### Claryssime project - FUI

The objectives of the claryssime project was to:

- optimize the production of sclareol per hectare by different approaches,
- identify the genes involved in the synthesis and secretion of sclareol
- improve the extraction of sclareol plant,
- determine and value all co-products sclareol ...