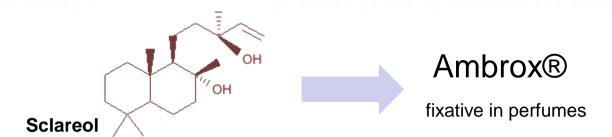

### Claryssime project - FUI

The objectives of the claryssime project was to:

- optimize the production of sclareol per hectare by different approaches,
- identify the genes involved in the synthesis and secretion of sclareol
- improve the extraction of sclareol plant,
- determine and value all co-products sclareol ...