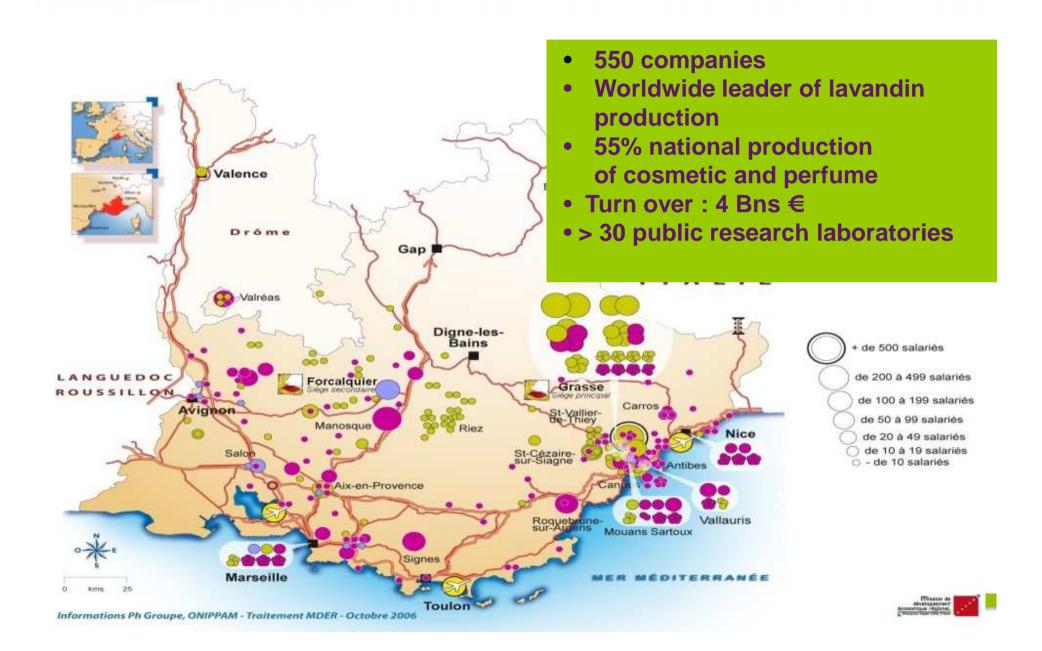

## Assets of an unique territory

## Key figures of F&F cluster

130 companies 11 000 employees 93 R&D granted projects for 140 M€

14 labeled trainings with universities

300 searchers involved in projects