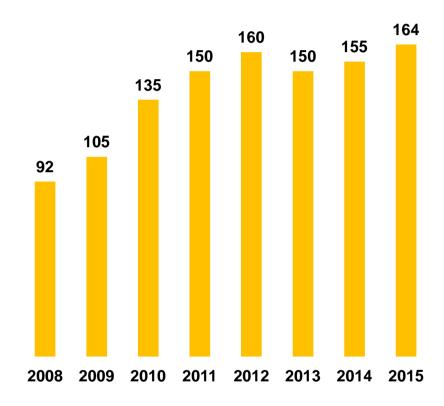

## Key figures of F&F cluster

130 companies 11 000 employees 93 R&D granted projects for 140 M€

14 labeled trainings with universities

300 searchers involved in projects