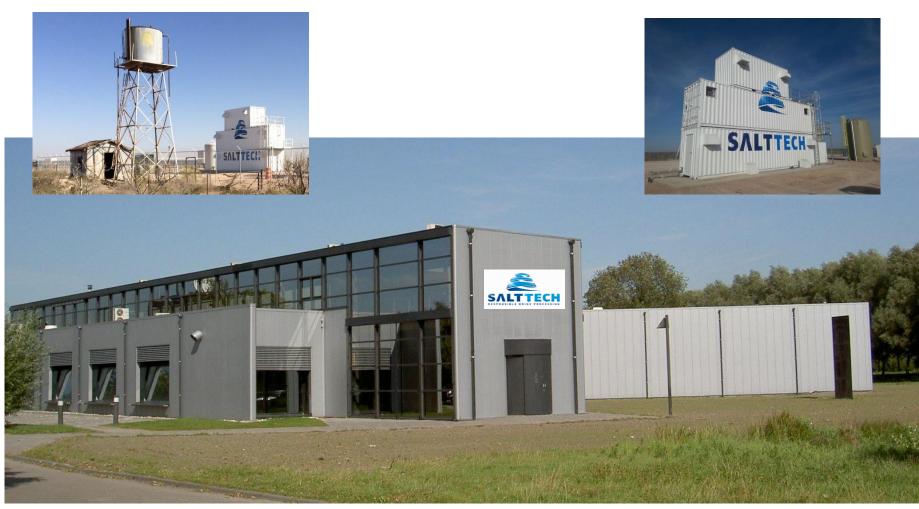

# **Creating Spin-Offs**

| Wetsus spin-off companies |                                            |  |  |  |
|---------------------------|--------------------------------------------|--|--|--|
| REDstack                  | Automatic Electric Europe Special Products |  |  |  |
| • DeSaH                   | HydrOwashr                                 |  |  |  |
| Westt                     | Salttech                                   |  |  |  |
| Aqua Explorer             | Biotrack                                   |  |  |  |
| Dutch Rainmaker           | TailTec                                    |  |  |  |
| EasyMeasure               | ExtIns Technologies                        |  |  |  |
| Water ProMaSys            | Aiforo                                     |  |  |  |
| Capilix                   | • Duplaco                                  |  |  |  |
| Pure Green                | Somut                                      |  |  |  |
| Smart Frequencies         | • Wisect                                   |  |  |  |
| Water Waves               | • Djipper                                  |  |  |  |
| Metal Membranes           | High Voltage Water                         |  |  |  |
| AquaBattery               |                                            |  |  |  |