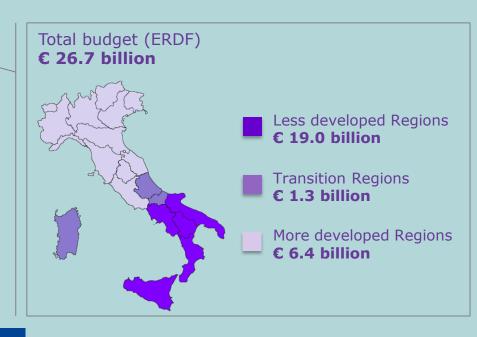

# **ESIF** funds: Italy's snapshot

❖ Total budget (2014-2020)
EUR 73.6 billion

- ❖ OP Enterprises and Competitiveness (ERDF)€ 2.3 billion
- ❖ OP Research and Innovation (ERDF/ESF)€ 1.29 billion