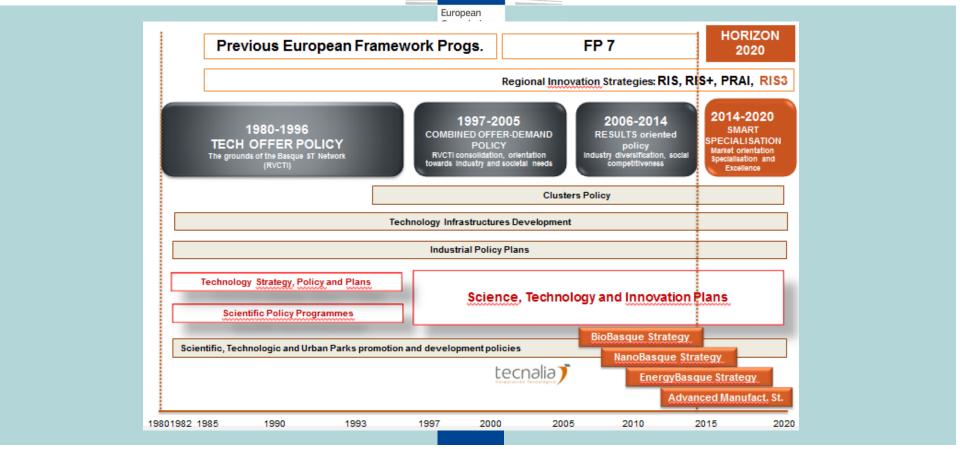

## The Stairway to excellence (S2E)

Boosting regional growth through innovation

"EXPERIENCE FROM OTHER INITIATIVES – WHAT TO LEARN, WHAT TO TRANSFER"

Brussels, 08 March 2017 europa.eu/!Wx96NN



### **About Tecnalia and EARTO**















# Regional System Coordination



## Testing and demonstrating prototype devices for harnessing ocean energy



**bimep** provides manufacturers of ocean energy devices to install their equipment in open sea conditions for demonstration and operational (power generation). It is place in the **Bay of Biscay**. Testing the effectiveness of **new wave energy** devices and technologies.



bimep provides WEC manufacturers with the opportunity to install their equipment in open sea conditions

WEC manufacturers with the facilities and Find out more about bimep, an ocean infrastructure necessary infrastructure to test their equipment andfor research, demonstration and operation of demonstrate its potential to harness ocean energy. offshore Marine Renewable Energy Devices (MRED)



bimep

"Your partner for nano-enabled Composit