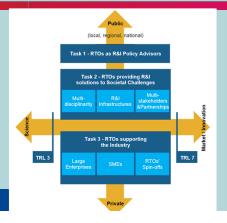

## The Stairway to excellence (S2E)

Boosting regional growth through innovation

"EXPERIENCE FROM OTHER INITIATIVES – WHAT TO LEARN, WHAT TO TRANSFER"

Brussels, 08 March 2017 europa.eu/!Wx96NN



### **About Tecnalia and EARTO**















# Regional System Coordination



## Testing and demonstrating prototype devices for harnessing ocean energy



**bimep** provides manufacturers of ocean energy devices to install their equipment in open sea conditions for demonstration and operational (power generation). It is place in the **Bay of Biscay**. Testing the effectiveness of **new wave energy** devices and technologies.



bimep provides WEC manufacturers with the opportunity to install their equipment in open sea conditions

WEC manufacturers with the facilities and Find out more about bimep, an ocean infrastructure necessary infrastructure to test their equipment andfor research, demonstration and operation of demonstrate its potential to harness ocean energy. offshore Marine Renewable Energy Devices (MRED)



bimep

"Yo