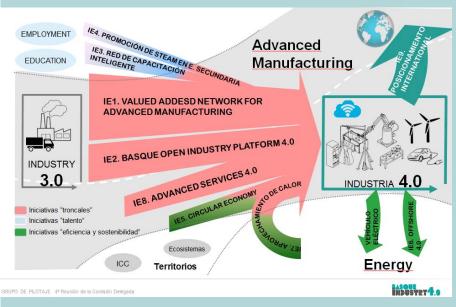

type devices for harnessing ocean energy



**bimep** provides manufacturers of ocean energy devices to install their equipment in open sea conditions for demonstration and operational (power generation). It is place in the **Bay of Biscay**. Testing the effectiveness of **new wave energy** devices and technologies.



bimep provides WEC manufacturers with the opportunity to install their equipment in open sea conditions

WEC manufacturers with the facilities and Find out more about bimep, an ocean infrastructure necessary infrastructure to test their equipment andfor research, demonstration and operation of demonstrate its potential to harness ocean energy. offshore Marine Renewable Energy Devices (MRED)



bimep

"Your partner for nano-enabled Composites Solutions and Services"











Future DIH to Offer Servicies to SME???



#### **Learned Lessons**



- Participation in the definition of the Regional Strategy and To Priorize the Especialization
- Coordination between Agents and Regional Authorities
- To be present in Decision Makers Forums
- Thinking in Value Added Process: From Idea to Market
- Never Alone. "We can do so much together"
- Being small, Think big!

#### Regional Innovation Scoreboard 2016



|      |            | EPO<br>PATENT<br>APPLICATIONS            | SMES WITH<br>PRODUCT OR<br>PROCESS IN-<br>NOVATIONS | SMES WITH<br>MARKETING<br>OR ORGANI-<br>SATIONAL<br>INNOVATIONS | EMPLOYMENT MEDIUM-HIGH/ HIGH TECH MANUFACTURING & KNOWLEDGE- INTENSIVE SERVICES | EXPORTS IN<br>MEDIUM-HIGH/<br>HIGH TECH<br>MANUFACTURING | SALES OF<br>NEW-TO-<br>MARKET AND<br>NE