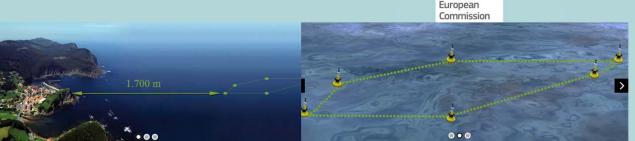

## Testing and demonstrating prototype devices for harnessing ocean energy

**bimep** provides manufacturers of ocean energy devices to install their equipment in open sea conditions for demonstration and operational (power generation). It is place in the **Bay of Biscay**. Testing the effectiveness of **new wave energy** devices and technologies.

bimep provides WEC manufacturers with the opportunity to install their equipment in open sea conditions

WEC manufacturers with the facilities and Find out more about bimep, an ocean infrastructure necessary infrastructure to test their equipment andfor research, demonstration and operation of demonstrate its potential to harness ocean energy. offshore Marine Renewable Energy Devices (MRED)