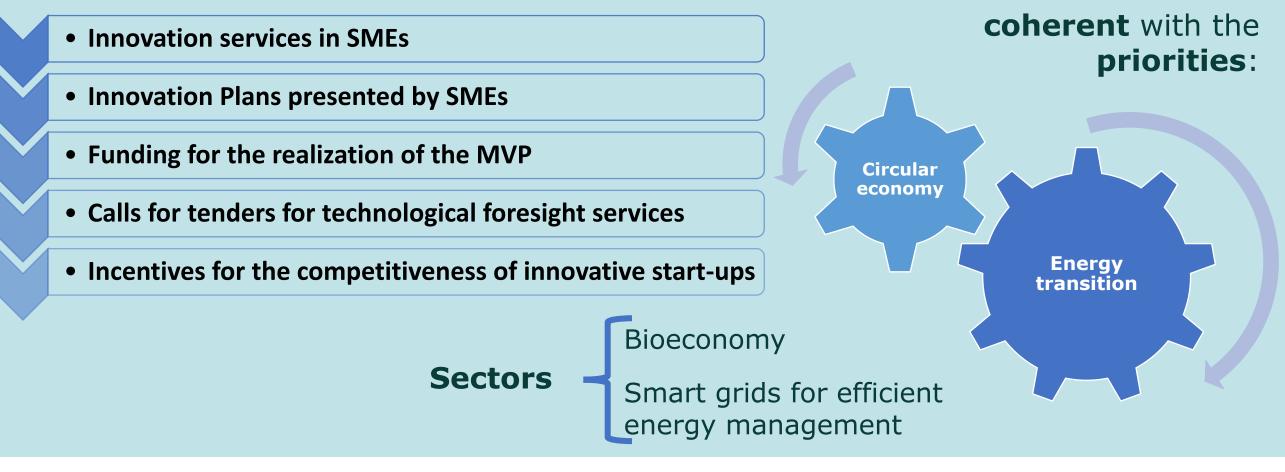

### Energy Transitions/Industry 4.0/Adaption to Climate Changes Related Activities with regards to your MA Responsibilities I

• ERDF 2014-2020 projects activated within the I axis (TO1):

## Energy Transitions/Industry 4.0/Adaption to Climate Changes Related Activities with regards to your MA Responsibilities II

| ERDF 2014-2020<br>Axis                                                                          | Thematic<br>Objective | Climate Changes<br>Objectives<br>(budget) | Environmental<br>Sustainability<br>Objectives<br>(budget) |
|-------------------------------------------------------------------------------------------------|-----------------------|-------------------------------------------|-----------------------------------------------------------|
| IV - Sustainable Energy and quality of life                                                     | TO n.4                | 64,8 M € (13,93%)                         | 240.30 M €                                                |
| V - Environmental protection and risk prevention                                                | TO n.5                | 27,9 M € (6,00%)                          | 73.73 M €                                                 |
| VI - Efficient use of resources,<br>Valorization of Natural, cultural and<br>tourist attractors | TO n.6                | 11,7 M € (2,51%)                          | 173.58 M €                                                |