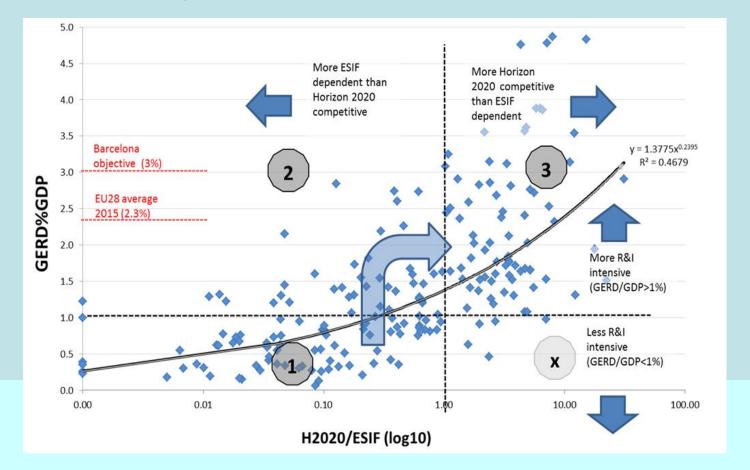

## **Working Group members**

Three main areas defining EU regions according to R&I spending and their use of EU funding