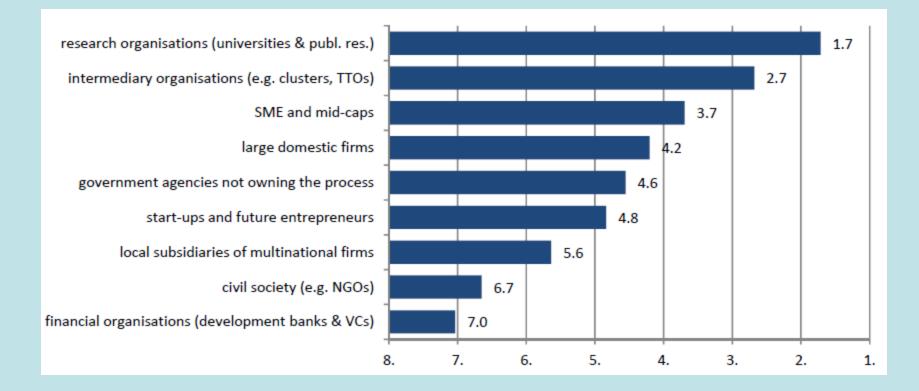

#### Stakeholders engaging in EDP by average rank of importance

Kroll, H. (2016). Policy Brief on Smart Specialisation. Fraumhofer ISI