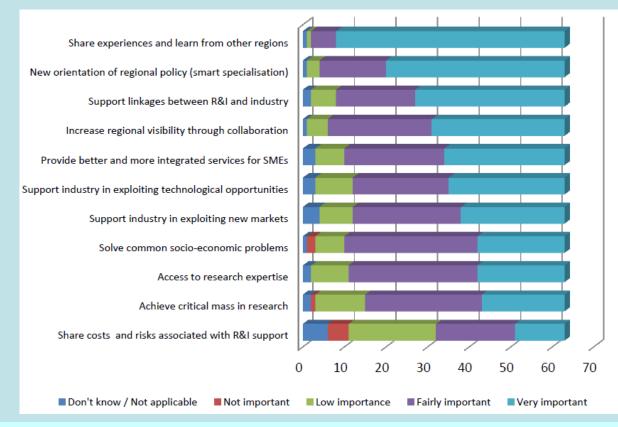

## Joint Undertakings- S3 implementation

What have been the main factors driving your region to engage in inter-regional R&I policy collaboration?'

Sörvik J., Midtkandal I., Marzocchi C., Uyarra E. (2016), How Outward-looking is Smart Specialisation - results from a survey on inter-regional collaboration in Smart Specialisation Strategies (RIS3), S3 Policy Brief Series No. 16/2016;