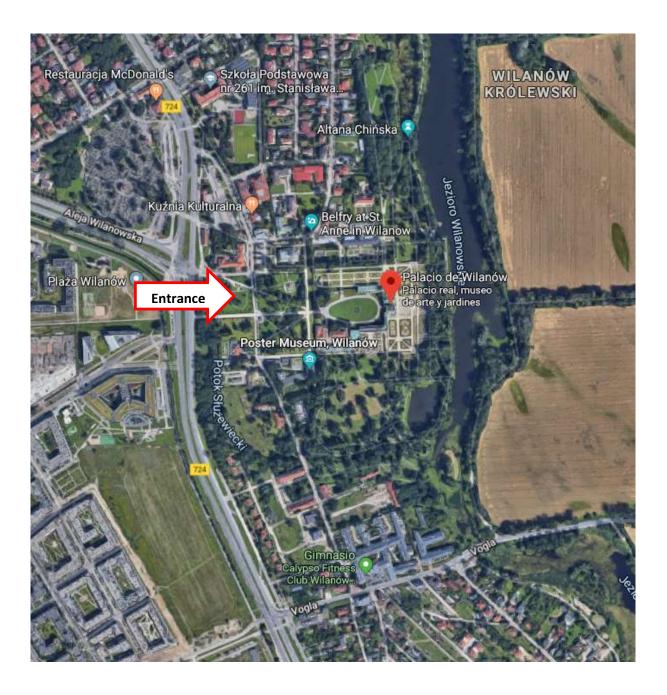

### Wilanow Palace and its surroundings

Please note that the Wilanow Palace is a large complex with several buildings and garden zones. (Please use the **entrance** indicated in the picture below).