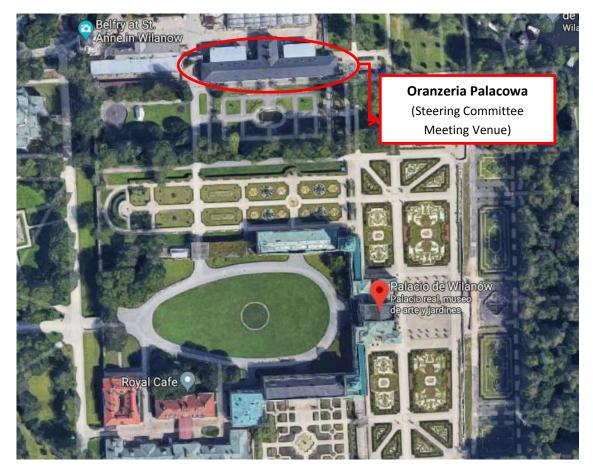

## The Location of Oranzeria Palacowa in relation to the Wilanow Palace

The venue building (known in Polish as *Oranżeria Pałacowa*) is located to the left from the Wilanow Palace.

Oranzeria Palacowa – the venue