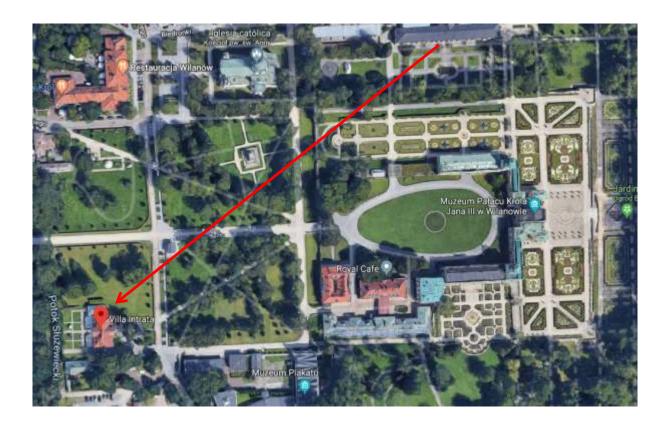

# The venue for the Dinner on the 13<sup>th</sup> of June 2019

The Ministry of Entrepreneurship and Technology of Poland will generously offer a dinner on the 13 June 2019 at the following restaurant: **Villa Intrata**. The Villa Intrata restaurant is located close to the Entrance the Palace complex.