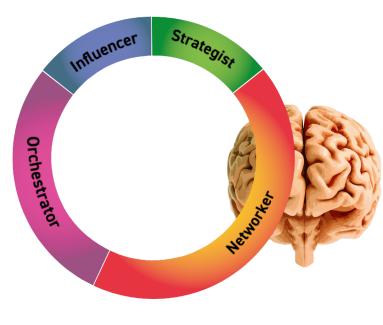

## Start with "The Who"

Who has the skills and the mindset to transform the system and lead change?

tataj innovation