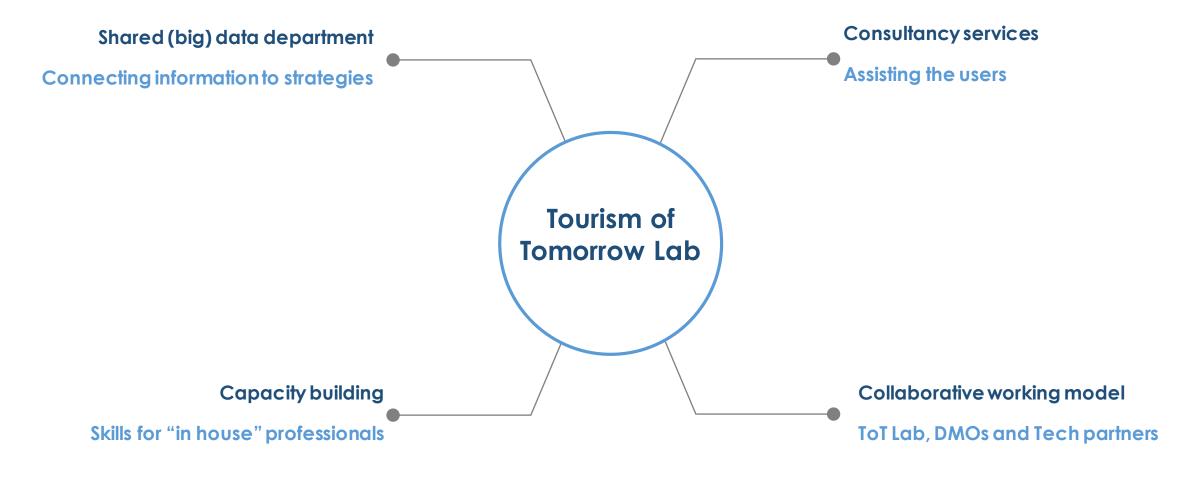

#### Access to data: Tourism of Tomorrow Lab proposed investment project

## Management of sustainability Integration big data sources Coherence with official statistics.