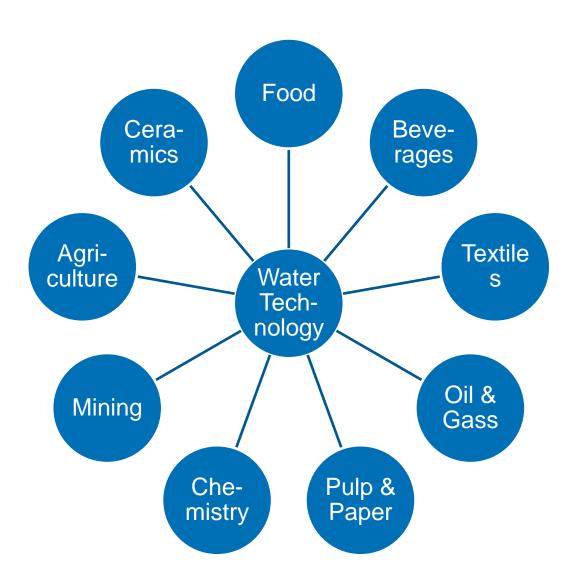

# EDP: Cooperation opportunities: Water Technology & Nord-Est

| Cross-sectorial Cooperation: |       |       |        |                         |
|------------------------------|-------|-------|--------|-------------------------|
| Agri-Food                    | X     | X     | X      |                         |
| Textiles                     | X     | X     | X      |                         |
| ICT                          |       | X     |        |                         |
| BioTech                      | X     | X     | X      |                         |
|                              | Waste | Water | Energy | Active & Healthy Ageing |