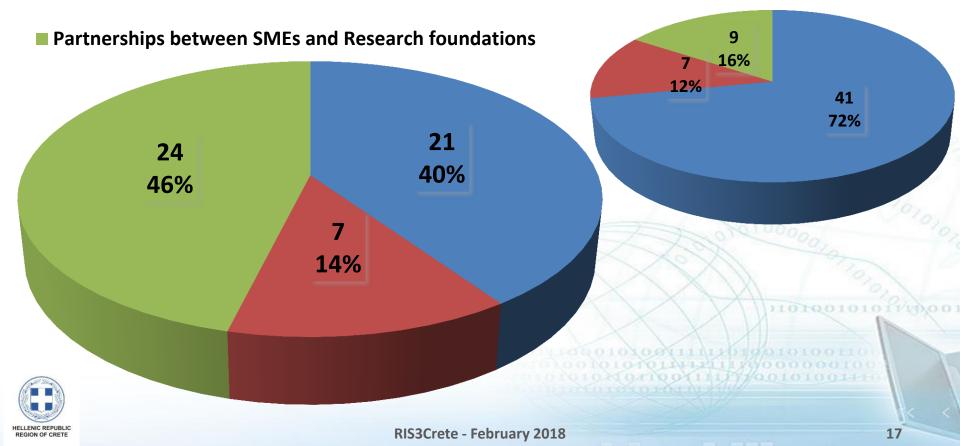

### Total no of proposals: 66

- Demonstration projects/pilot actions of research centres and universities
- Research and development in SMEs
- Partnerships between SMEs and Research foundations

Final Consultation 1<sup>st</sup> Cycle Cultural – tourism complex 4 April 2017