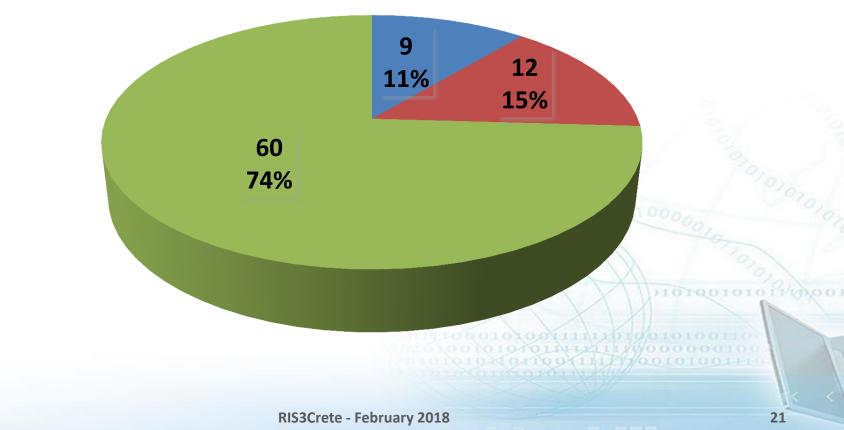

## **Agro-alimentary Complex** Proposals/ideas submitted – Breakdown by action

### Total no of proposals: 81

- Demonstration projects/pilot actions of research centres and universities
- Research and development in SMEs

ELLENIC REPUBLIC

Partnerships between SMEs and Research foundations