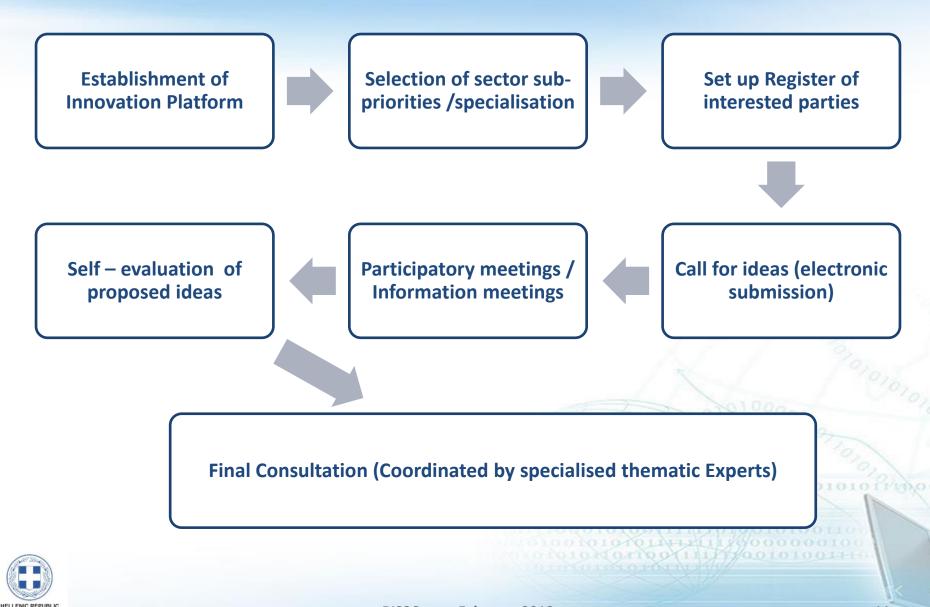

## **Procedure – Implementation Steps**

## **Entrepreneurial Discovery Process**

**RIS3Crete - February 2018** 

REGION OF CRETE

# Innovation **Platforms**

Key tool is the establishment of one innovation platform for each priority sector.

Four (4) Innovation platforms are set up to undertake the consultation process.

# **RIS3Crete Website**

A Website was created for the communication purposes of the strategy, where:

- All the information on the actions of the four platforms is posted
- Electronic submission of ideas and proposals
- Support for all Entrepreneurial Discovery procedures
- News and Announcements regarding consultations and all events
- Information material, useful files and presentations