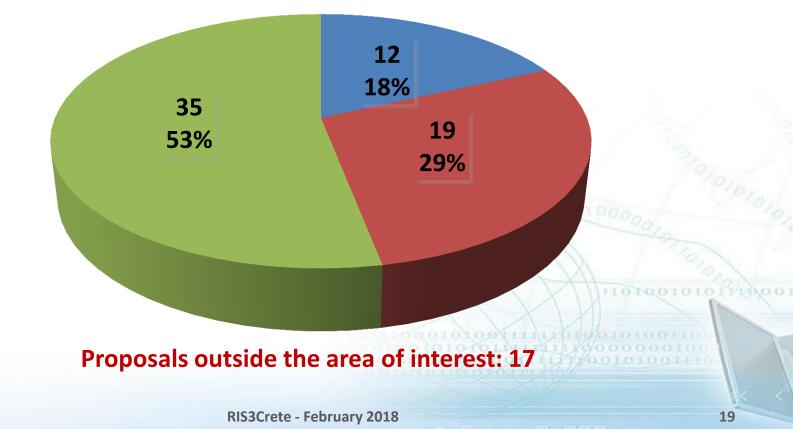

## **Agro-alimentary Complex** Proposals/ideas submitted – Breakdown by action

### Total no of proposals: 81

- Demonstration projects/pilot actions of research centres and universities
- Research and development in SMEs

ELLENIC REPUBLIC

Partnerships between SMEs and Research foundations