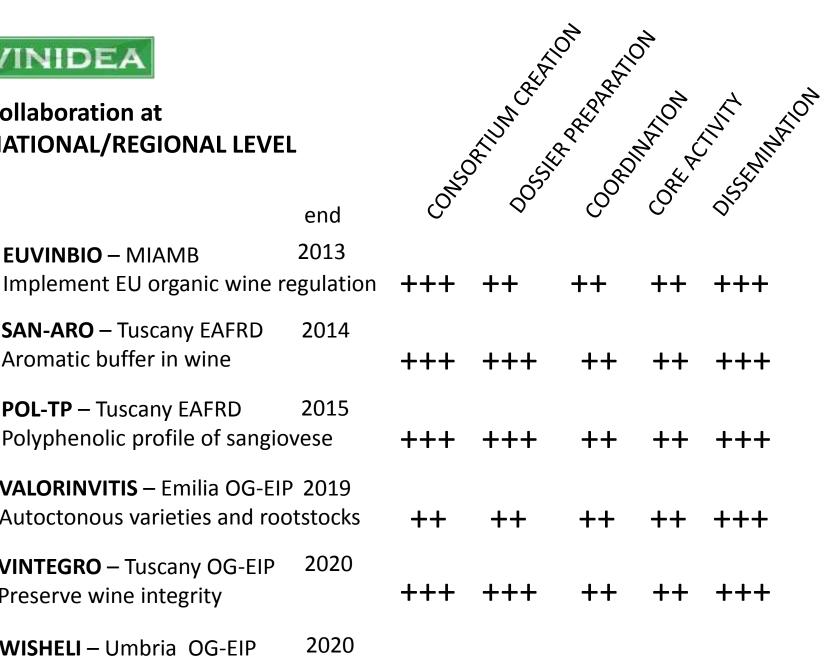

# **Collaboration at** NATIONAL/REGIONAL LEVEL

**SAN-ARO** – Tuscany EAFRD

Aromatic buffer in wine

**POL-TP** – Tuscany EAFRD

VINTEGRO – Tuscany OG-EIP

WISHELI – Umbria OG-FIP

Longer white wine shelf life

Preserve wine integrity

Polyphenolic profile of sangiovese

VALORINVITIS – Emilia OG-EIP 2019

Autoctonous varieties and rootstocks

**EUVINBIO** – MIAMB

end

2013

2014

2015

2020

2020